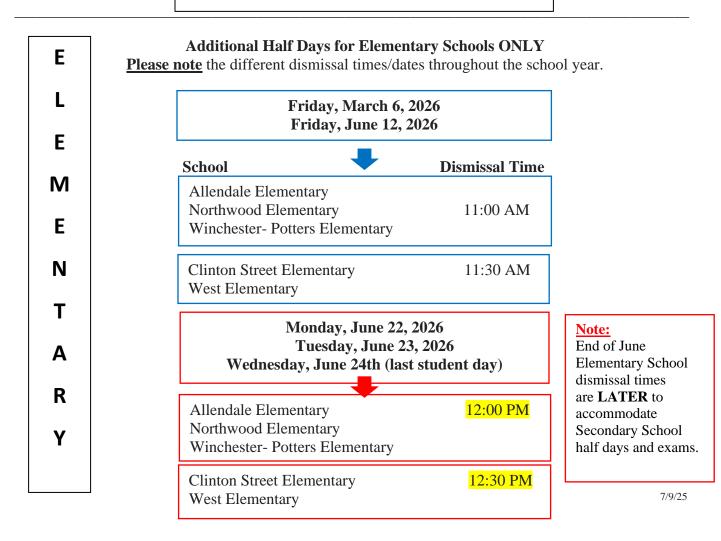

|                 |  |  |  |  |
|-----------------------------------------------------------------------------|-----------------|--|--|--|--|
| School                                                                      | Dismissal Time  |  |  |  |  |
| East Senior & West Senior                                                   | 10:25 AM        |  |  |  |  |
| East Middle & West Middle                                                   | 11:00 AM        |  |  |  |  |
| Allendale Elementary<br>Northwood Elementary<br>Winchester- Potters Element | 11:45 AM<br>ary |  |  |  |  |
| Clinton Street Elementary<br>West Elementary                                | 12:15 PM        |  |  |  |  |

Friday, January 23, 2026 – Middle Schools ONLY

East Middle & West Middle

11:00 AM